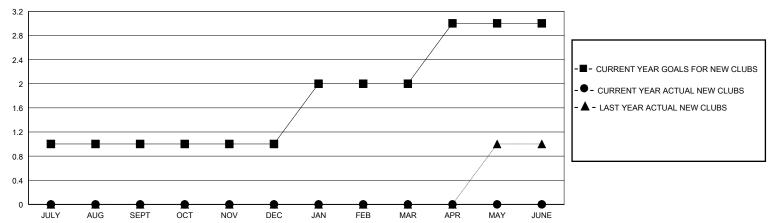

RESULTS FOR 2024-2025 |                        |                         |                                                    |
| QUARTER               | NEW CLUB GOAL | NEW CLUBS | DROPPED CLUBS | QUARTER MEM           | BER GROWTH NET<br>GOAL | MEMBER GROWTH<br>ACTUAL | DROPPED<br>MEMBERS ACTUAL<br>(including transfers) |
| JULY/AUG/SEPT         | 1             | 0         | 0             | JULY/AUG/SEPT         | 25                     | 25                      | 12                                                 |
| OCT/NOV/DEC           | 0             | 0         | 0             | OCT/NOV/DEC           | 30                     | 0                       | 0                                                  |

JAN/FEB/MAR

APR/MAY/JUNE

25

30

## GOALS AND ACTUAL NEW CLUBS CUMULATIVE



## GOALS AND ACTUAL MEMBERS CUMULATIVE



| <br>MEMBER | GROWTH | NET | GOAL |
|------------|--------|-----|------|
|            |        |     |      |

- MEMBER GROWTH ACTUAL

0

- LAST YEAR MEMBERSHIP ACTUAL

|  | DROPPED CLUBS: 0 |       | 8 CLUBS OF 54 ADDED 1 OR MORE | GENDER DISTRIBUTION        |            |
|--|------------------|-------|-------------------------------|----------------------------|------------|
|  |                  |       | NEW MEMBERS                   | MALE                       | 715 (62.83 |
|  |                  |       |                               | FEMALE                     | 423 (37.17 |
|  | DROPPED MEMBERS  |       |                               |                            |            |
|  | DECEASED         | 0     | CLICK HERE FOR CUMULATIV