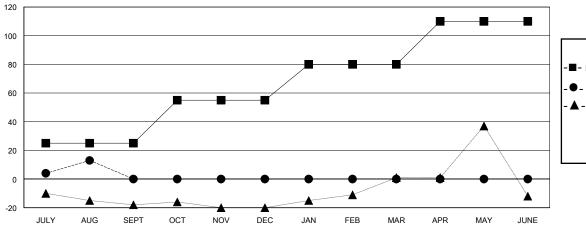

## GOALS AND ACTUAL MEMBERS CUMULATIVE

| <br>MEMBER | GROWTH | NET | GOAL |
|------------|--------|-----|------|
|            |        |     |      |

- MEMBER GROWTH ACTUAL

0

- LAST YEAR MEMBERSHIP ACTUAL